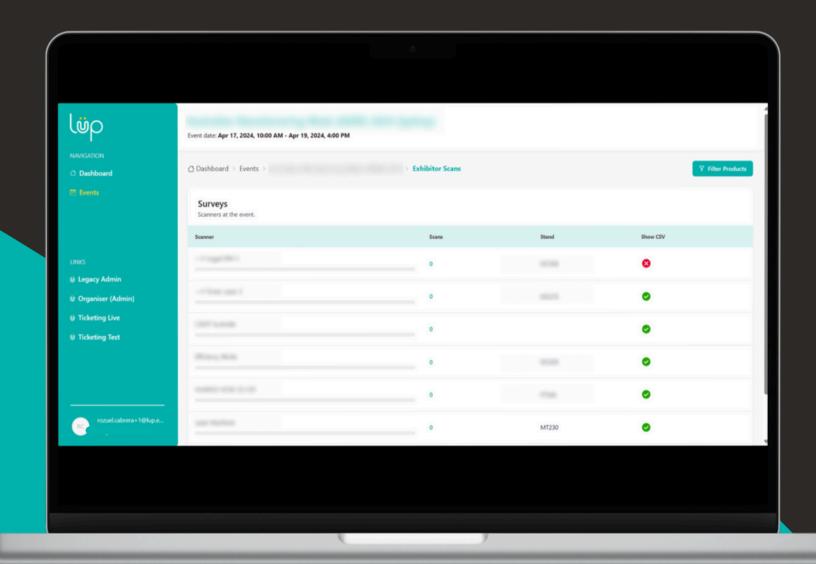

#### DOWNLOAD YOUR LIVE LEADS

Want to revisit or add notes to earlier scans?

From your first scan to your last, your leads are live and accessible through Console!

This is for Super Exhibitors Only!

Reach out if you require further assistance.