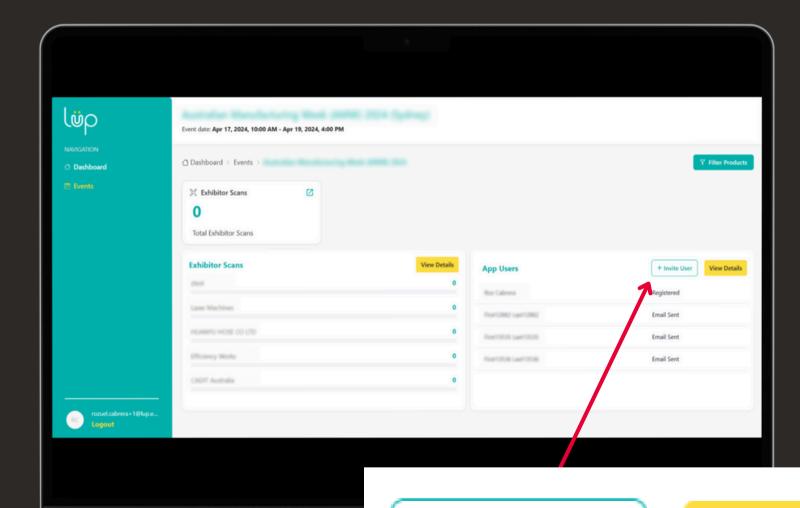

# SUPER EXHIBITOR USERS - INVITE USERS

As a **super exhibitor User**, after choosing an event, you will see Exhibitor Scans and App Users. Let's focus on the App Users...

- View Details When clicked, you will see all the users who have already invited and have access to the Lup Scanner App and will be able to add / remove further users
- Invite User When clicked, you can invite a new user to access the Lup Scanner App

+ Invite User

View Details