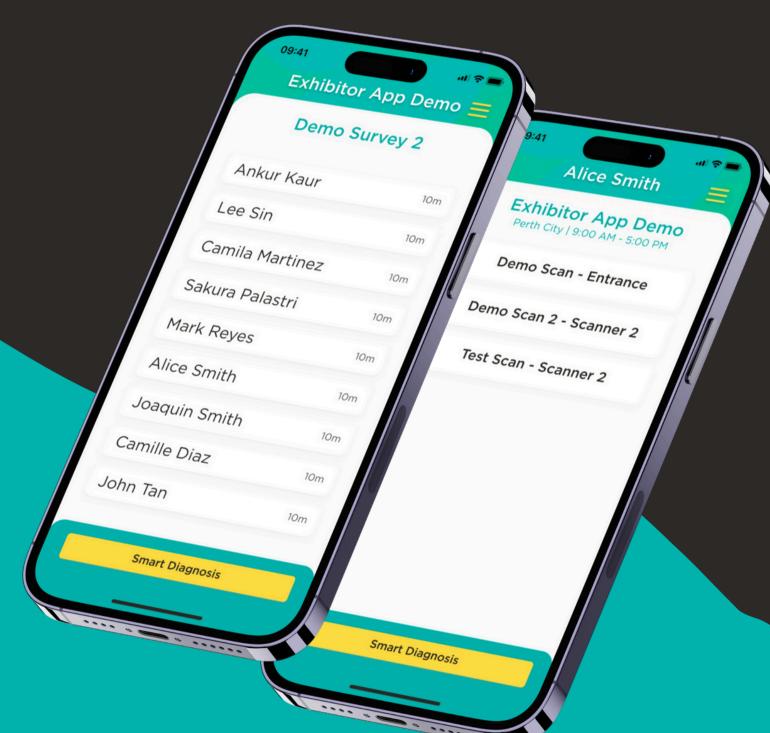

#### SCANNING YOUR FIRST LEAD

On this page, you will select the name of your stand. If you have multiple scanners at your stand or are exhibiting under different stand names, you can identify them here.