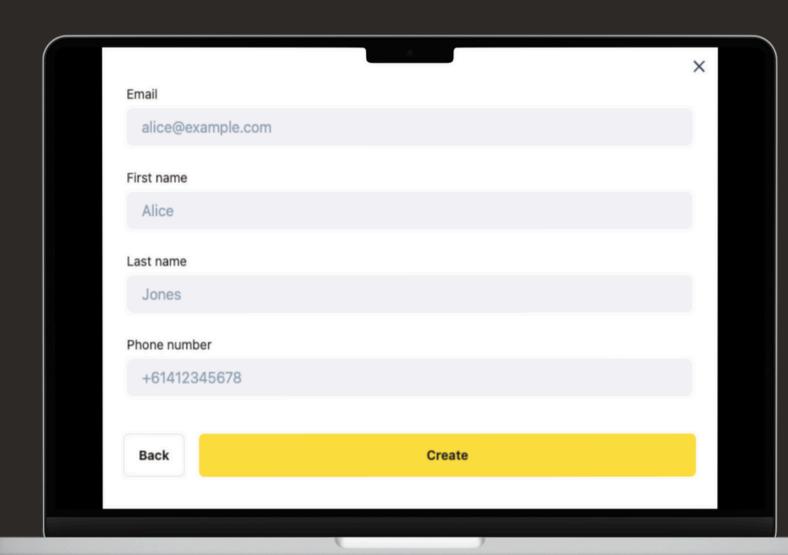

# SUPER EXHIBITOR USERS - INVITE USER POP-UP

When clicked, a modal page will pop up that contains

Name, Email and Phone Number for the potential user to
access Lüp Scanner App