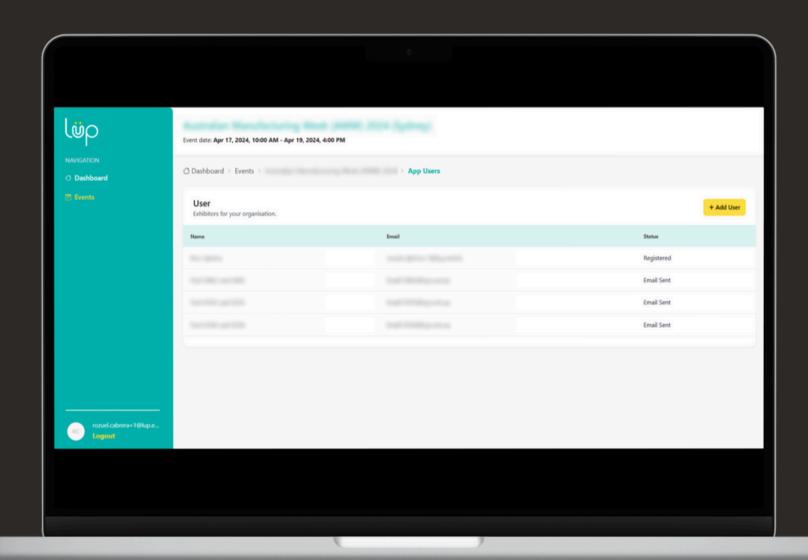

# SUPER EXHIBITOR USERS - VIEW DETAILS PAGE

When clicked, you will see all the users who have already been invited and have access to the Lup Scanner App. The **Super Exhibitor also has the ability to remove App Users**.

Here, you'll discover the 'Invite User' button again, enabling you to extend invitations to additional users