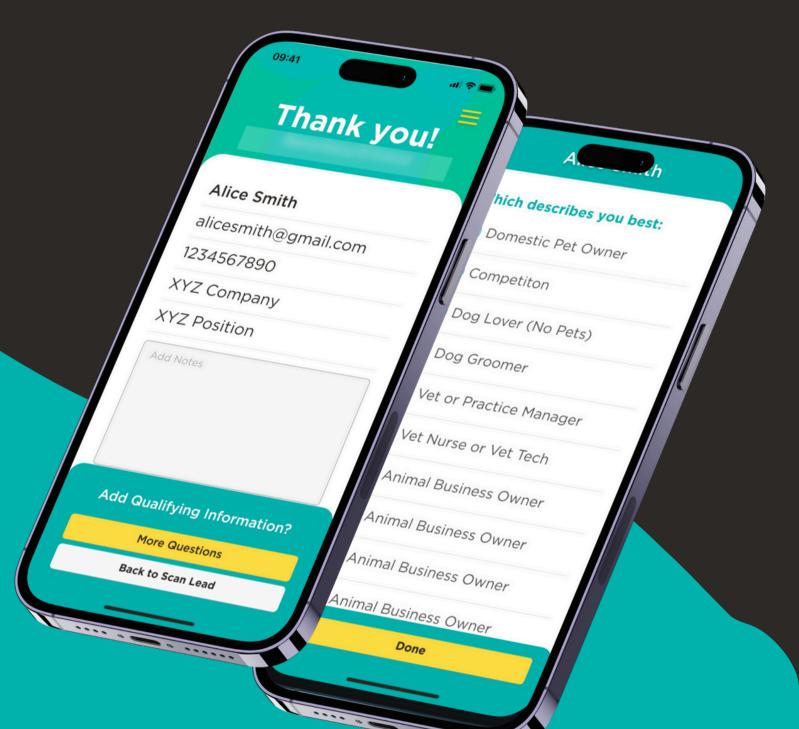

#### SCANNER QUESTIONS FEATURE

Have you made the additional purchase of adding the questions feature to your lead scanner app? If you answered yes, than this step is for you.

You have gone ahead and scanned your lead...

- 1. Click "More Questions"
- 2. The questions will appear on the screen
- 3.Get the visitor to submit their response
- 4. Hit done
- 5. Start scanning your next lead