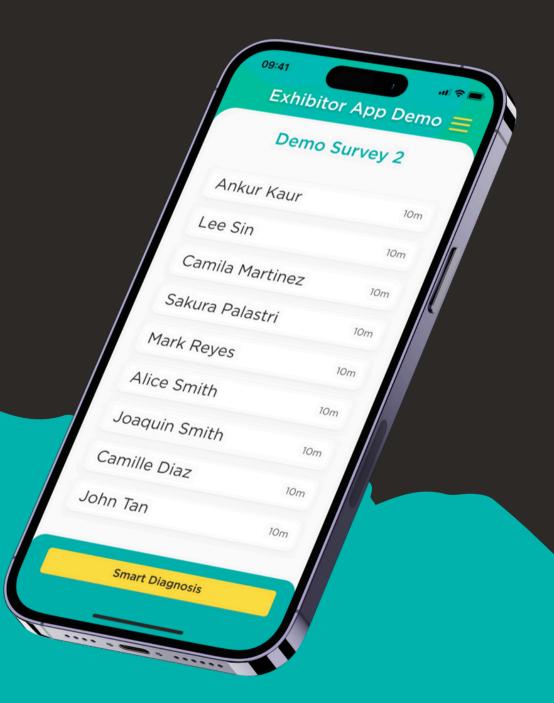

### VIEW YOUR LEADS

Want to revisit or add notes to earlier scans?

Imagine you've had a fantastic conversation and want to jot down some quick notes, but you're busy. No problem! Simply revisit your previous scanned leads and add your notes whenever you have a moment. Just click into the lead and enter your note.