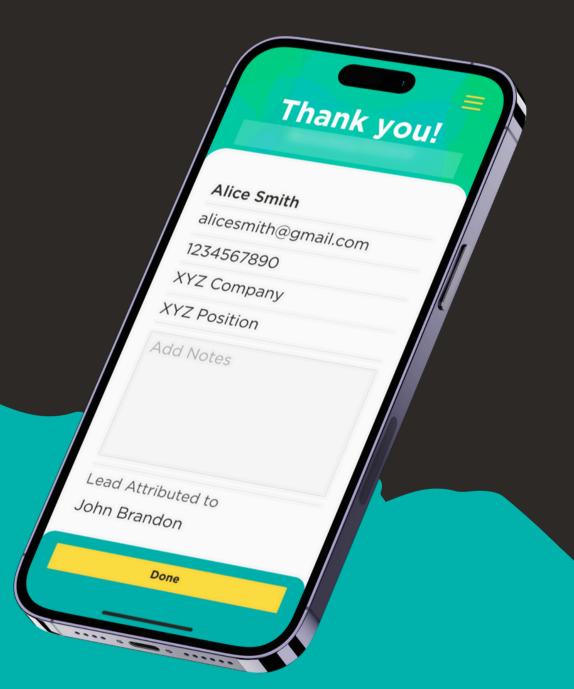

### LEAD CAPTURE FEATURES

Congratulations on capturing your first lead!

After each scan, you'll have the opportunity to add notes. This feature enables you to record additional information about the visitor you've interacted with, enhancing the quality of your data.