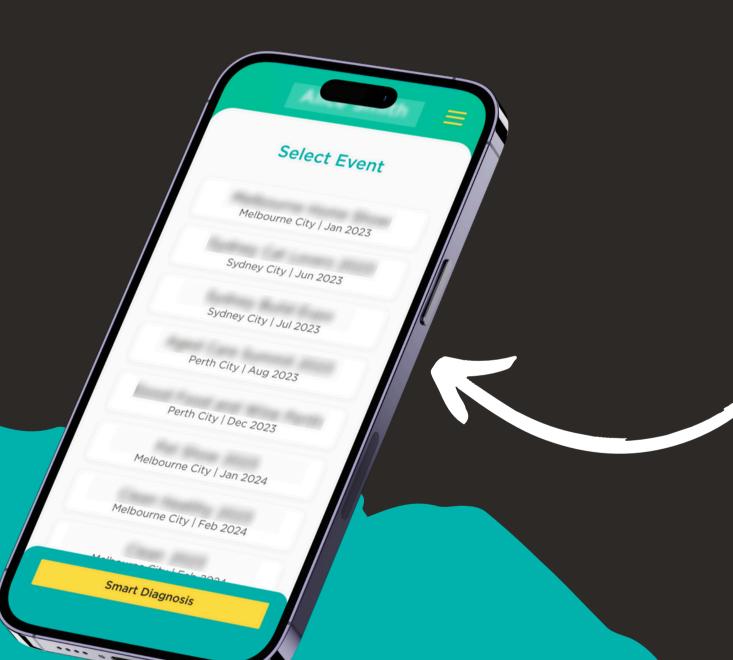

### THE EVENTS DASHBOARD

Here, you'll find a complete list of all the events you've previously exhibited at.

Pick your event from the list.

If you are a **Simple Exhibitor User** you will only be able to view the events you have been invited to by your **Super Exhibitor User**.