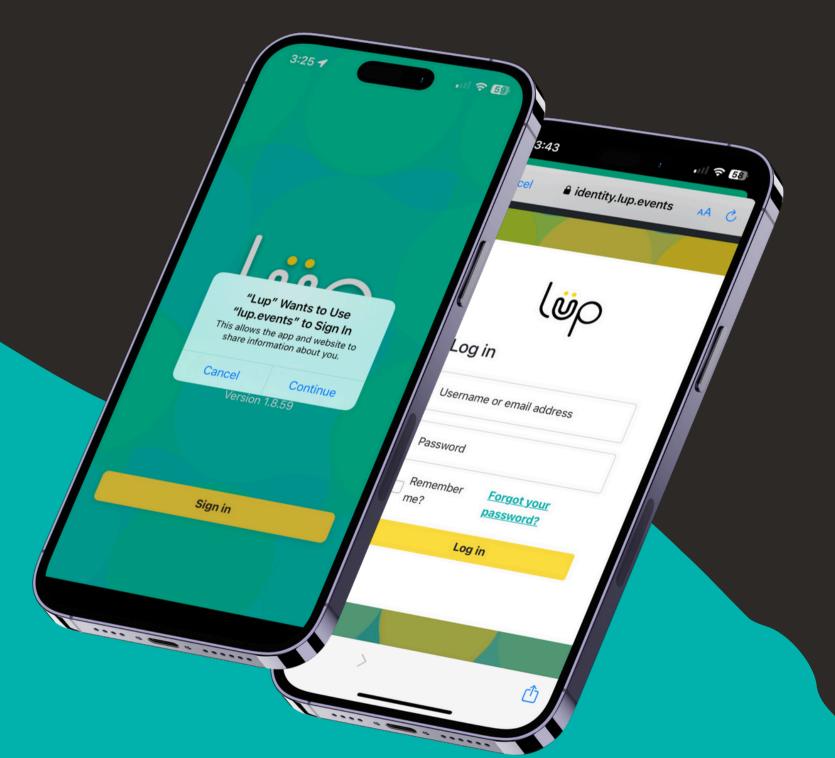

#### LOGGING INTO THE APP

 Your credentials for accessing the Lüp Lead Scanner App will mirror those of your Console login.