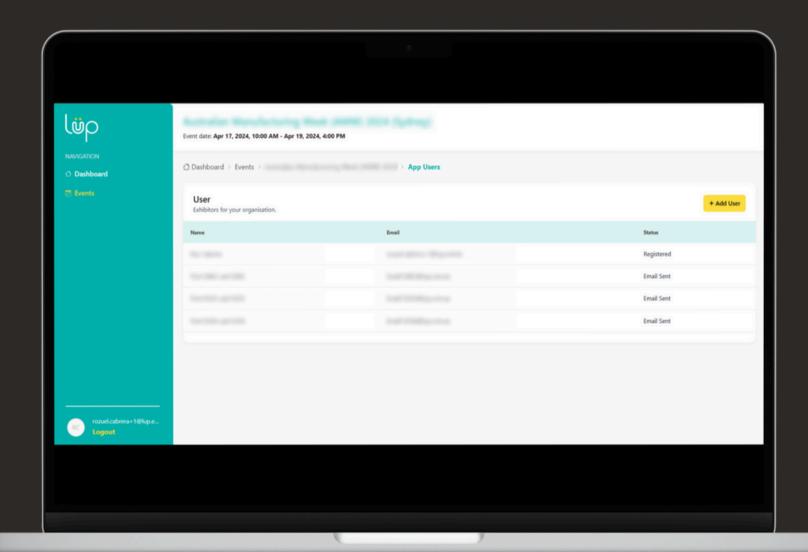

# SUPER EXHIBITOR USERS - VIEW DETAILS PAGE

When clicked, you will see all the users who have already been invited and have access to the Lup Scanner App. The **Super Exhibitor also has the ability to remove App Users**.

Here, you'll discover the 'Invite User' button again, enabling you to extend invitations to additional users