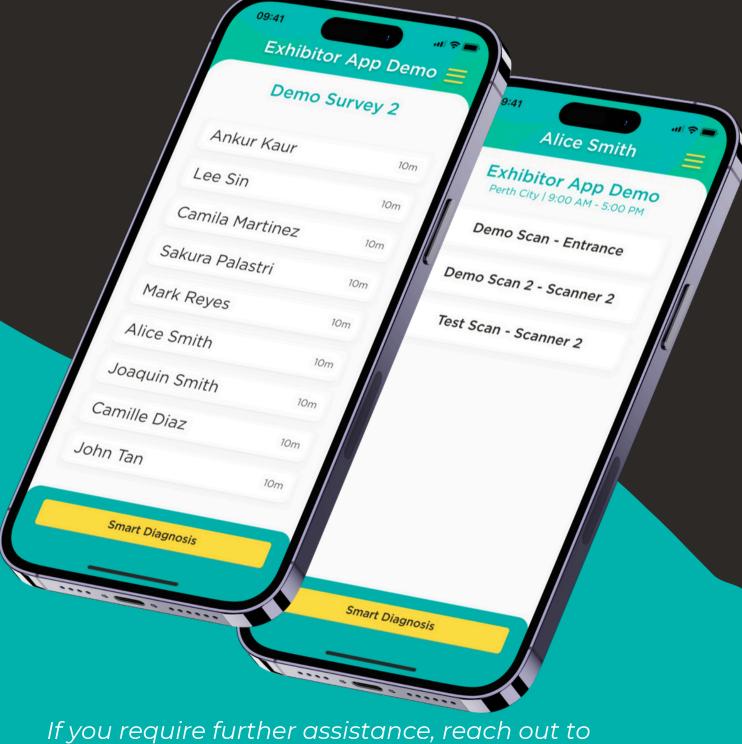

### SCANNING YOUR FIRST LEAD

On this page, you will select the name of your stand. If you have multiple scanners at your stand or are exhibiting under different stand names, you can identify them here.

Once your stand name has been selected, Click on the button that says "scan Lead" in order to scan your first