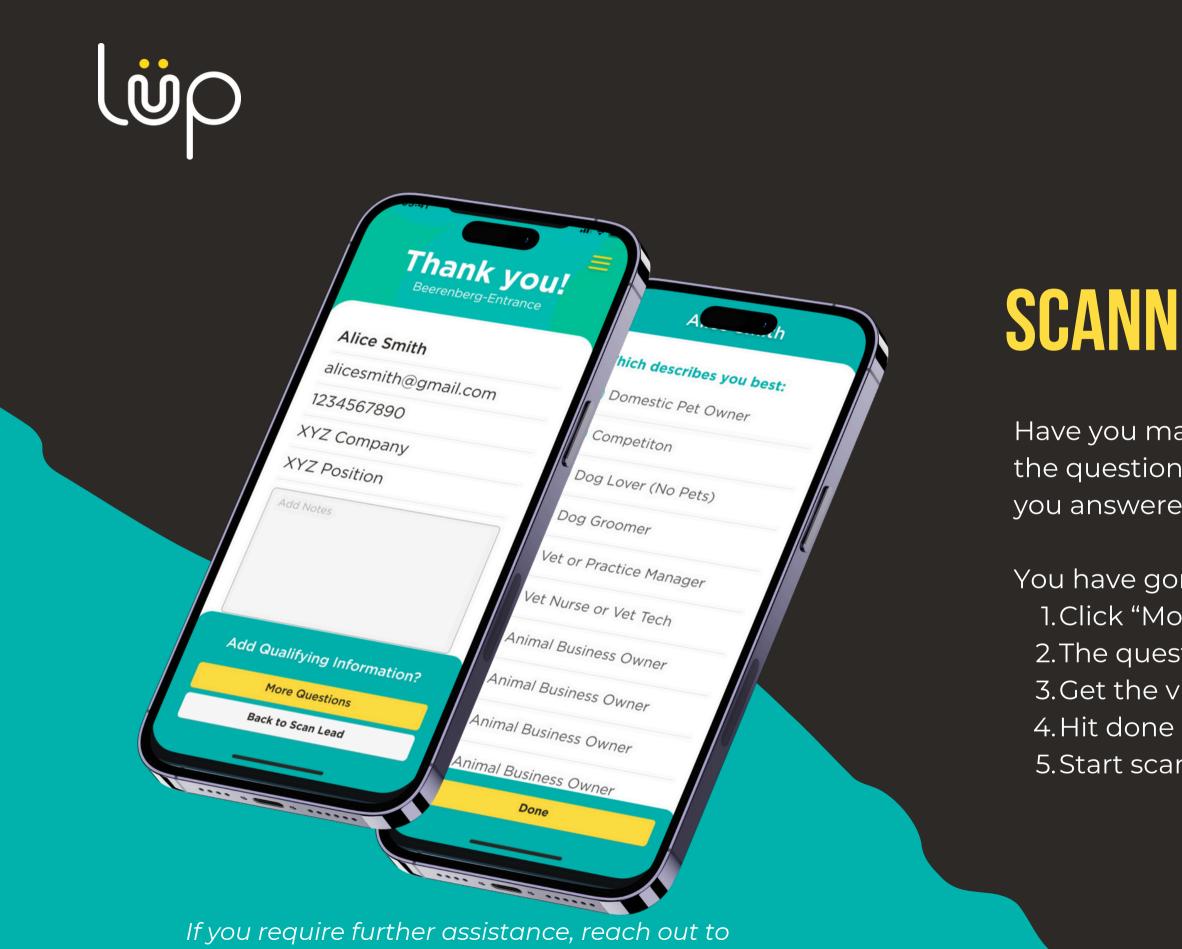

### **SCANNER QUESTIONS FEATURE**

Have you made the additional purchase of adding the questions feature to your lead scanner app? If you answered yes, than this step is for you.

You have gone ahead and scanned your lead...1.Click "More Questions"2.The questions will appear on the screen3.Get the visitor to submit their response

5. Start scanning your next lead