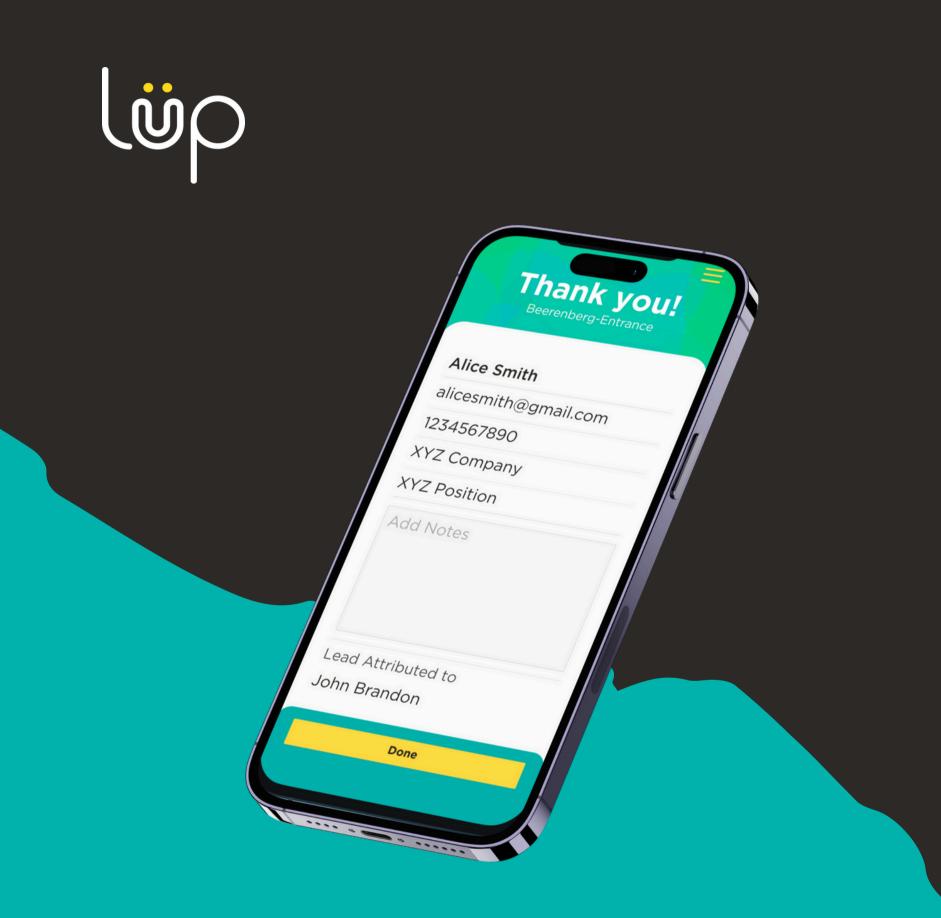

### LEAD CAPTURE FEATURES

Congratulations on capturing your first lead!

After each scan, you'll have the opportunity to add notes. This feature enables you to record additional information about the visitor you've interacted with, enhancing the quality of your data.

If you require further assistance, reach out to help@lup.events

help@lup.events