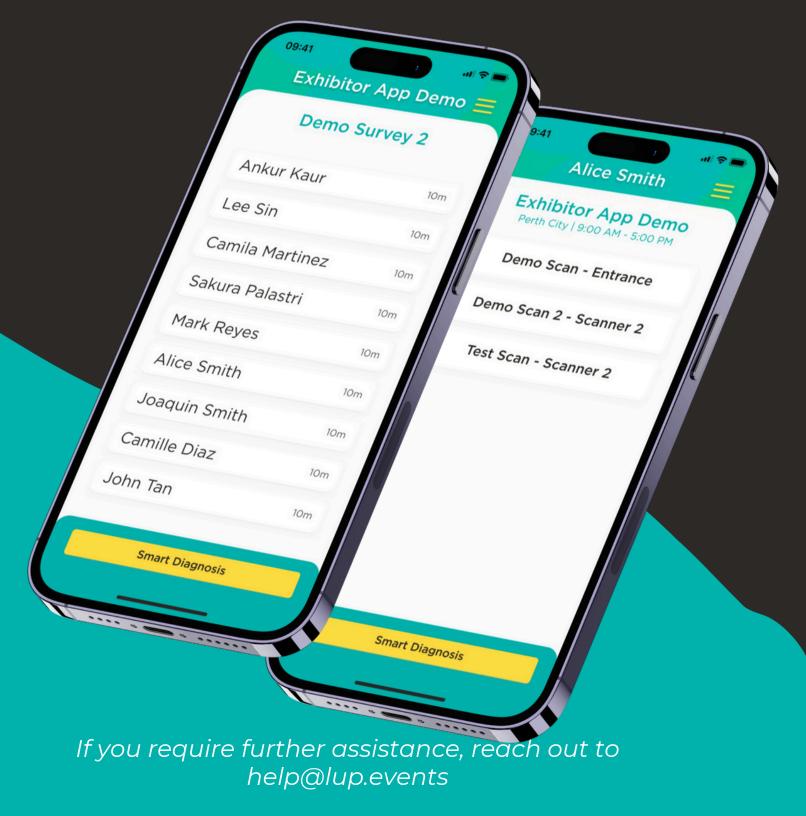

### SCANNING YOUR FIRST LEAD

On this page, you will select the name of your stand. If you have multiple scanners at your stand or are exhibiting under different stand names, you can identify them here.

Once your stand name has been selected, Click on the button that says "scan Lead" in order to scan your first

### **SCANNER QUESTIONS FEATURE**

Have you made the additional purchase of adding the questions feature to your lead scanner app? If you answered yes, than this step is for you.

You have gone ahead and scanned your lead...1.Click "More Questions"2.The questions will appear on the screen3.Get the visitor to submit their response

5. Start scanning your next lead