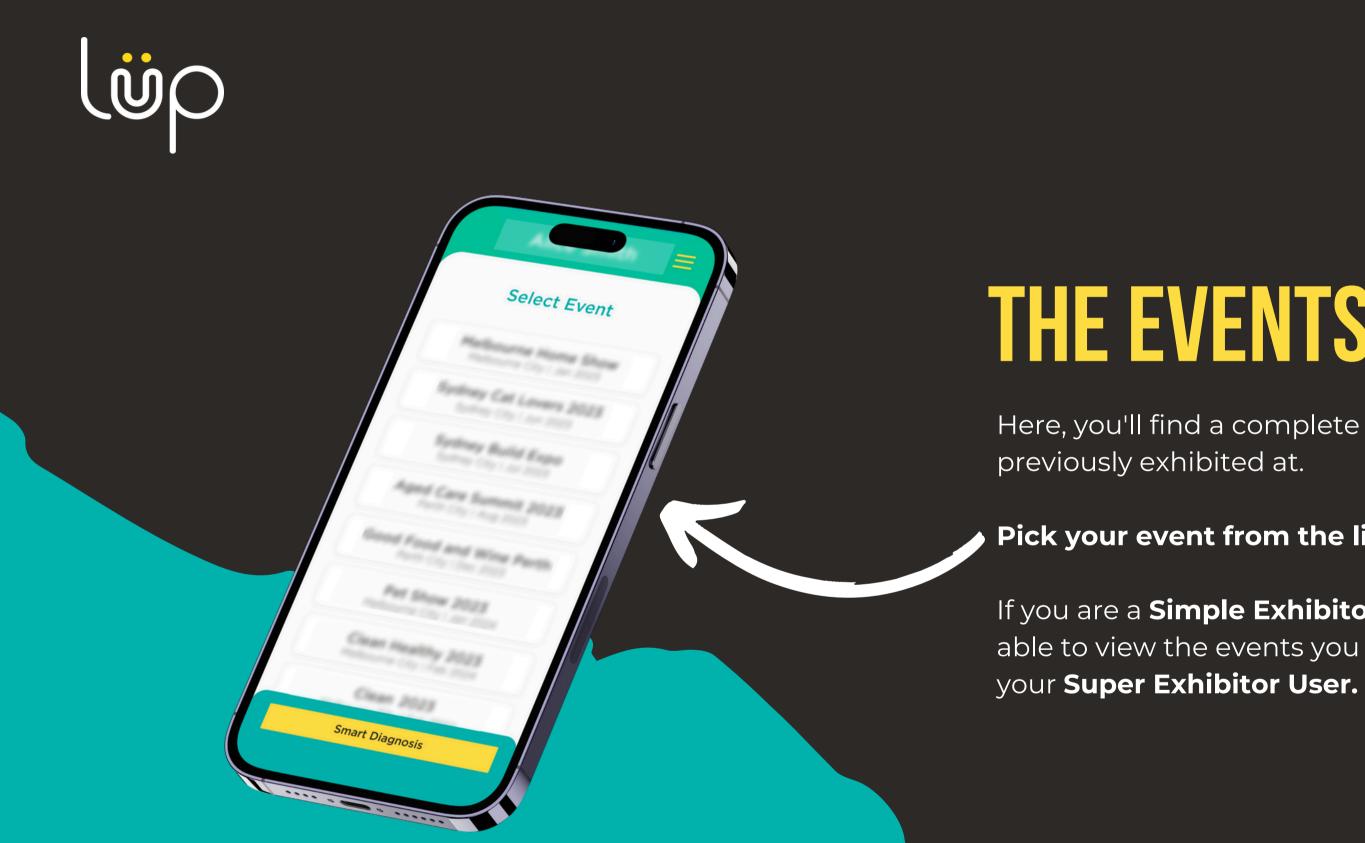

### THE EVENTS DASHBOARD

Here, you'll find a complete list of all the events you've

Pick your event from the list.

If you are a **Simple Exhibitor User** you will only be able to view the events you have been invited to by