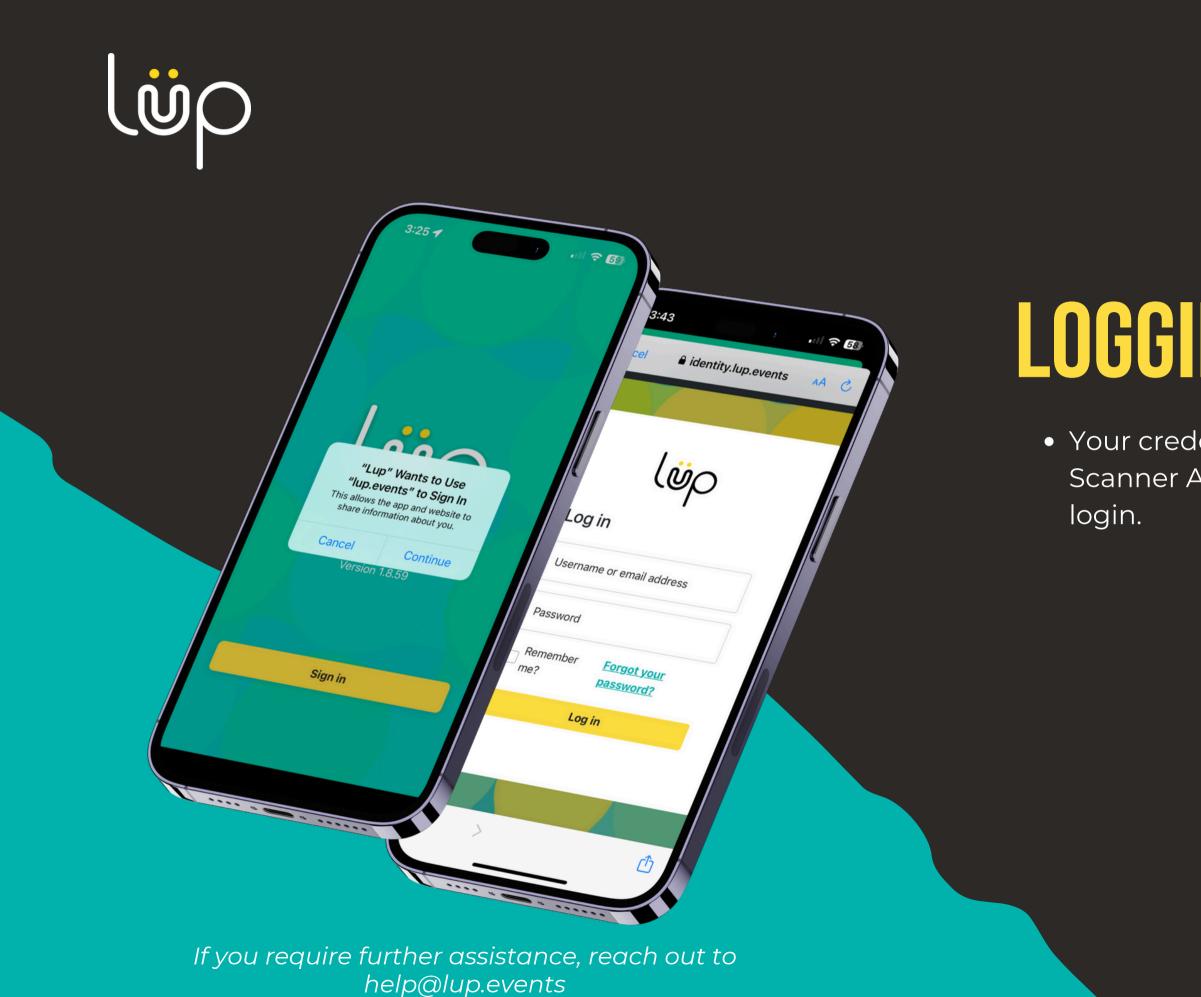

## LOGGING INTO THE APP

• Your credentials for accessing the Lüp Lead Scanner App will mirror those of your Console

If you require further assistance, reach out to help@lup.events