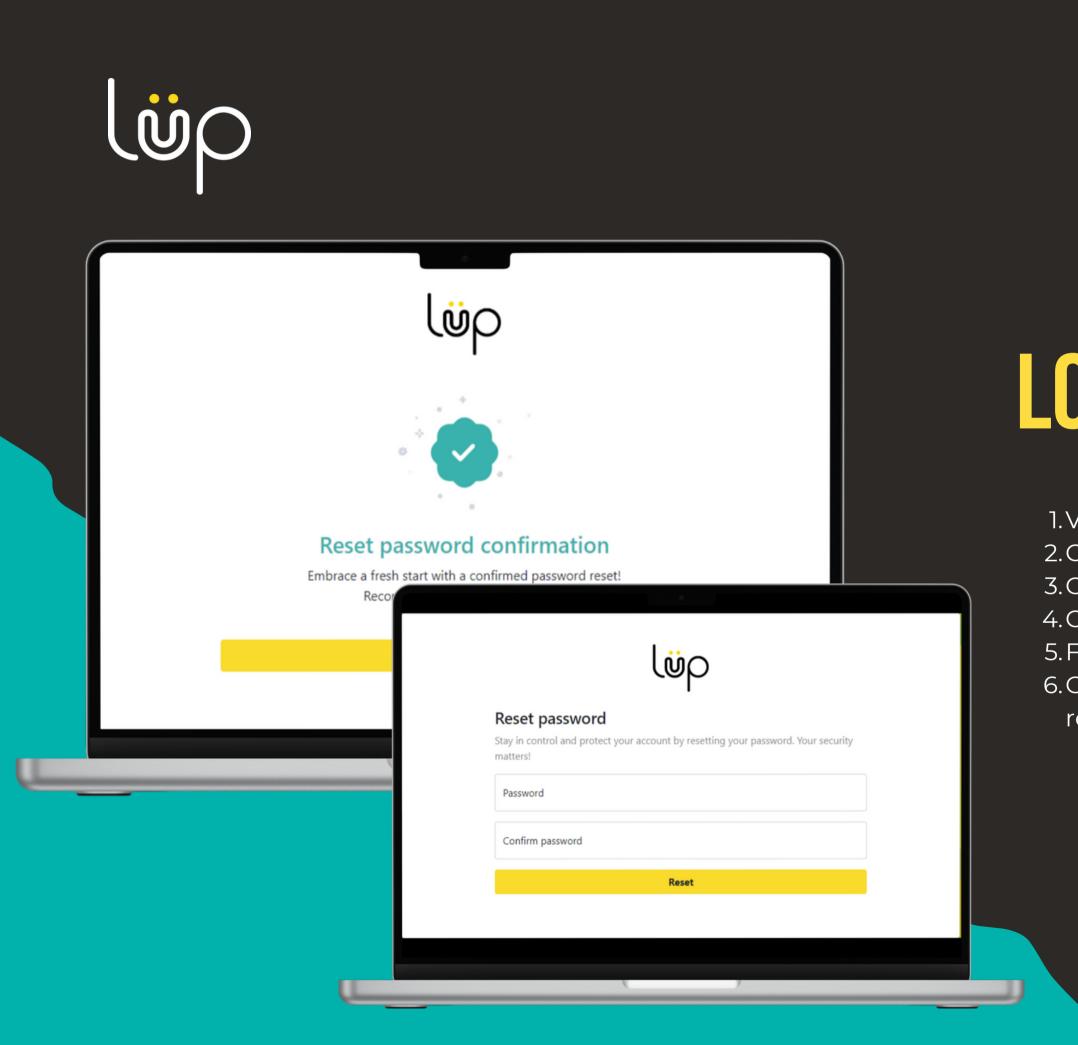

### LOGGING IN

1.Visit https://console.lup.events to access console
 2.Click "Forgot Password"
 3.Confirm your email address
 4.Check your email for a 'Reset Password' email
 5.Follow the link to reset your password
 6.On success of resetting your password you will be redirected back to login