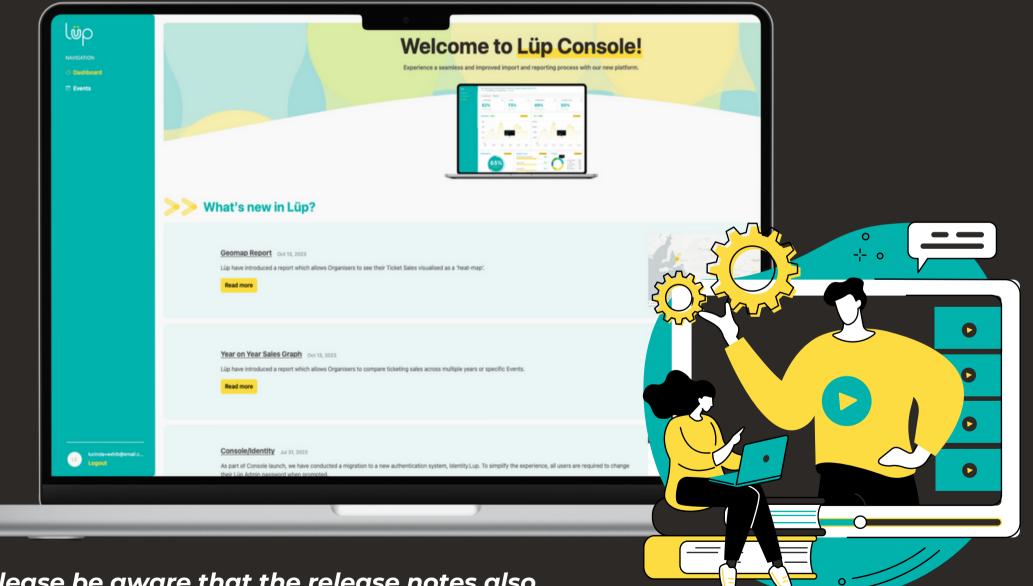

If you require further assistance, reach out to help@lup.events

Great news! You've successfully gained access to your personalised dashboard on Console.

What can I expect to see here?

- one place

Please be aware that the release notes also include updates related to organiser features

### WELCOME TO CONSOLE!

• What's new in Lüp - See **company updates** • Events dashboard - see all your past & current events in

• Access your **exhibitor scans** • View your **survey responses** - Identify your respondents for each survey question. • Download your leads data via CSV file format