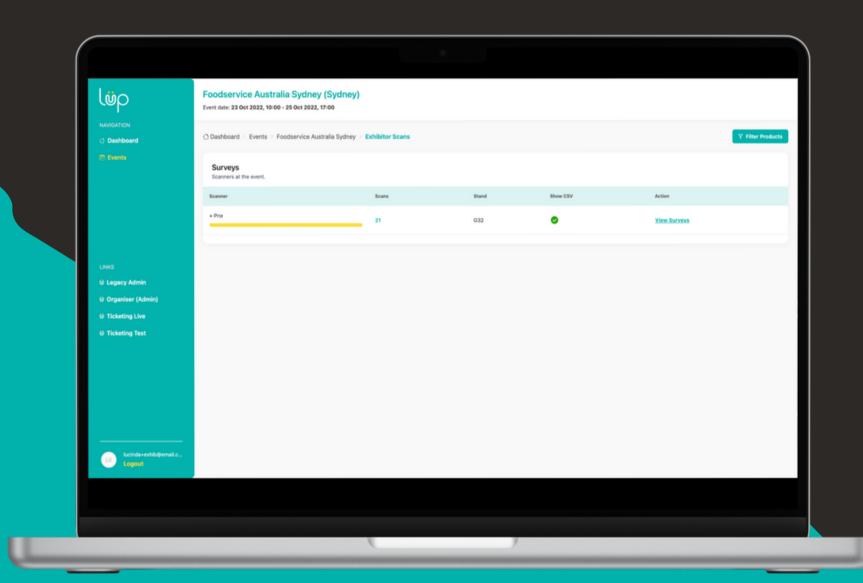

## 

You are now looking at your survey dashboard.

- Scanner Your exhibitor name
- Scans Number of scans
- Stand Your stand number
- Show CSV A green tick indicates you have access to download your leads.
- Action (View Surveys) Takes you to your survey data

### SURVEY DASHBOARD

What can I expect from this dashboard?