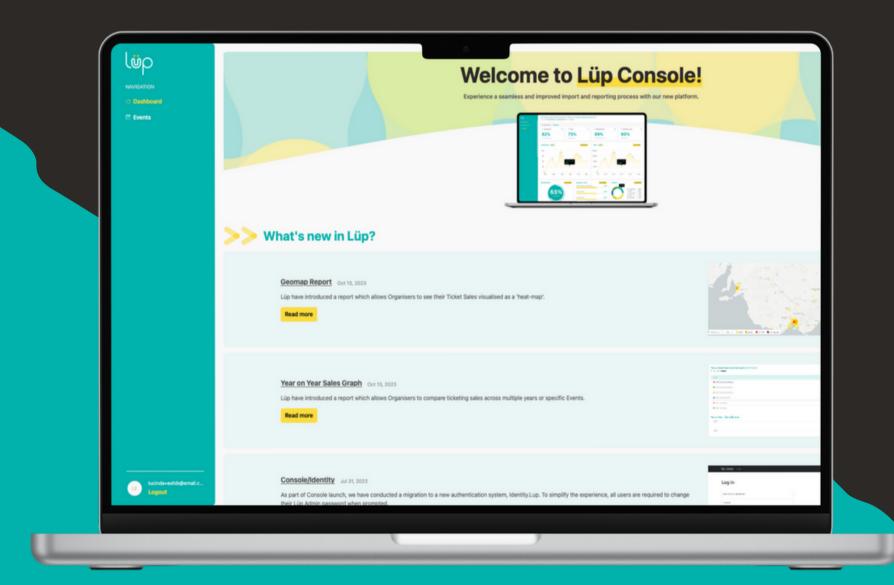

If you require further assistance, reach out to help@lup.events

Great news! You've successfully gained access to your personalised dashboard on Console.

What can I expect to see here?

- one place

Please be aware that the release notes also include updates related to organiser features

### WELCOME TO CONSOLE!

• What's new in Lüp - See **company updates** • Events dashboard - see all your past & current events in

• Access your **exhibitor scans** • View your **survey responses** - Identify your respondents for each survey question. • Download your leads data via CSV file format