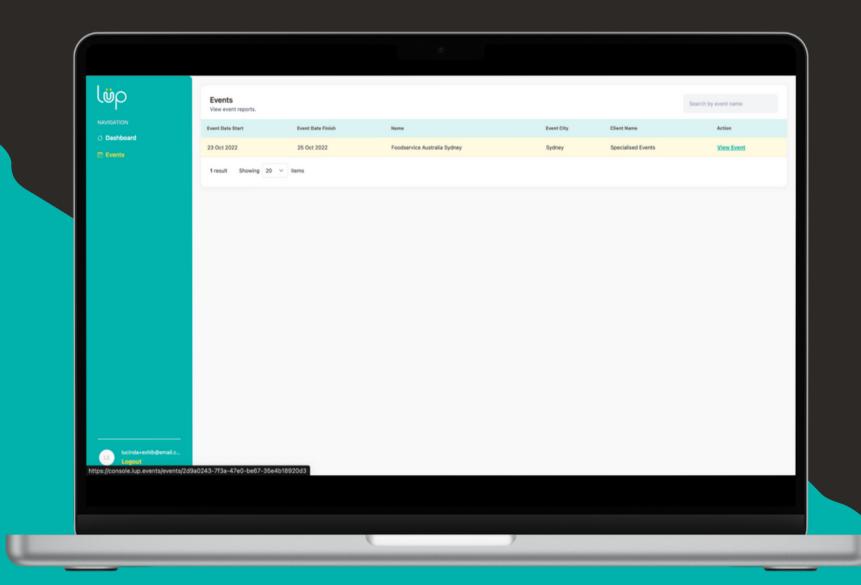

## 

If you require further assistance, reach out to help@lup.events

Go to the 'Events' tab

- Event Date Start
- Event Date Finish
- Name
- Event City
- Client Name

Exhibitors who use our service at multiple events, we will see all the events listed.

### THE EVENTS DASHBOARD

• Find the event you are exhibiting at • Click through to 'View Event'

What can I expect from this dashboard?